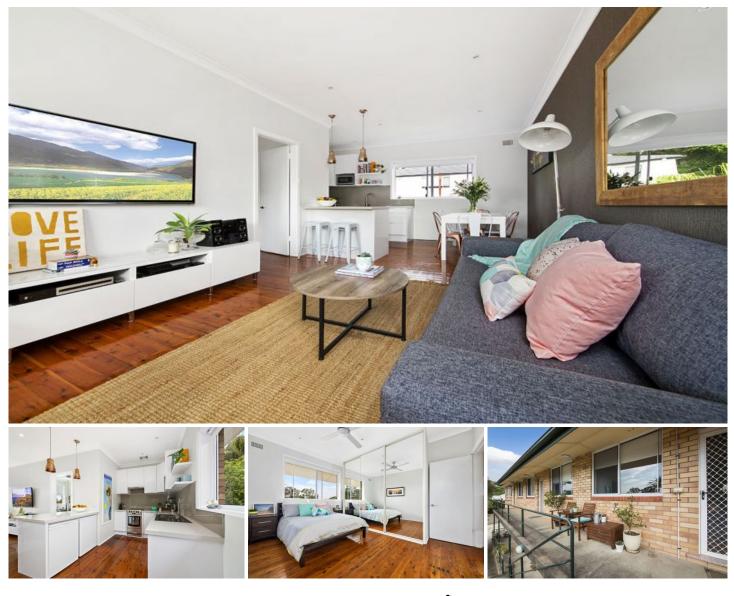

## 6/20 Seaforth Avenue Woolooware NSW

Set within a quiet premier locale and surrounded by quality homes, this fully renovated stylish apartment is ready to move in and enjoy this summer.

Positioned in a boutique block of only eight and occupying a top floor position of a two storey walk up complex, this perfectly presented 1 bedroom apartment oozes modern contemporary finishes and light and bright interiors throughout.

Perfectly orientated, the apartment takes full advantage of both an east and west facing aspect, giving you morning and afternoon sunlight together with cross flow ventilation.

-Separated lounge and dining area, polished timber floorboards throughout -Modern gourmet kitchen with stainless steel cooking