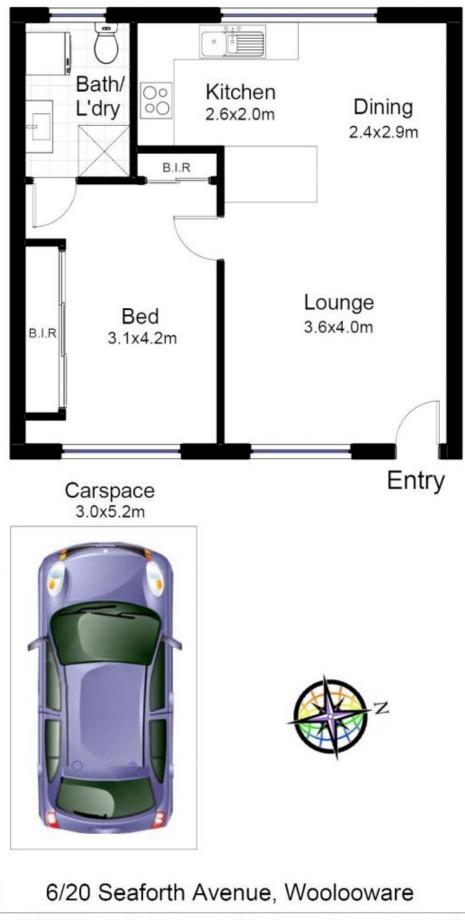

## 1 🛤 1 🚰 1 🚘

View : https://www.paynepacific.com.au/sale/nsw/sutherl and/woolooware/residential/apartment/5873687

DISCLAIMER: All care has been taken in preparing this floor plan, however the accuracy is not guaranteed and no liability will be accepted for any reliance placed upon it. Produced by PRODUCT PHOTOGRAPHY STUDIO mob; 0414 697 215 email; mgphoto@people.net.au