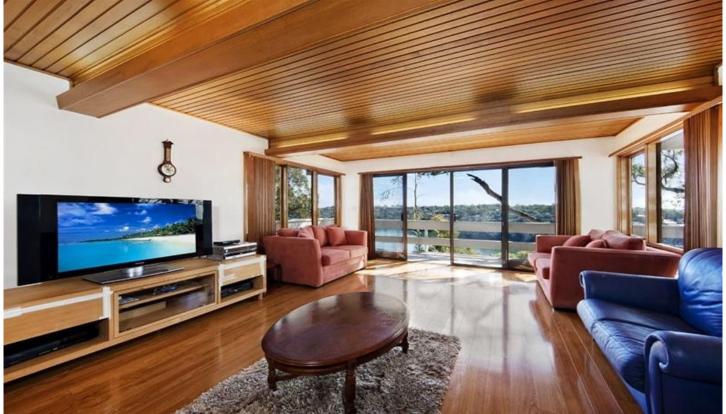

## 145 Fowler Road Illawong NSW

The spacious double-brick house is a blank canvas just waiting to be decorated to your own taste. It has an ideal layout with split level design and room for a large family.

You will love the massive four car garage with covered storage/workshop area which provides a secure place to store your vehicles, tools and toys.

The views from every room are to die for, and the position of this home is unmatched - high on the hill overlooking the Georges River.

## Key Features:

- Two spacious living areas
- Four generous bedrooms, three with water views and built-in robes
- Master suite has huge en-suite and luxurious walk-in

4 🕒 3 📛 4 🖨

Land Size: 727 sqm

View : https://www.paynepacific.com.au/sale/nsw/s