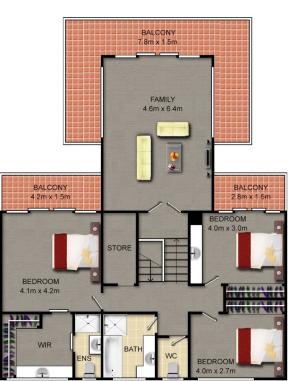

## 145 Fowler Road Illawong NSW

The spacious double-brick house is a blank canvas just waiting to be decorated to your own taste. It has an ideal layout with split level design and room for a large family.

## Key Features:

- Two spacious living areas
- Four generous bedrooms, three with water views and built-in robes
- Master suite has huge en-suite and luxurious walk-in

4 🕒 3 📛 4 🖨

Land Size: 727 sqm

View : https://www.paynepacific.com.au/sale/nsw/s

utherland/illawong/residential/house/587368

6

Christian Payne 9544 0000

TOP FLOOR

0 1 1 1 1 1