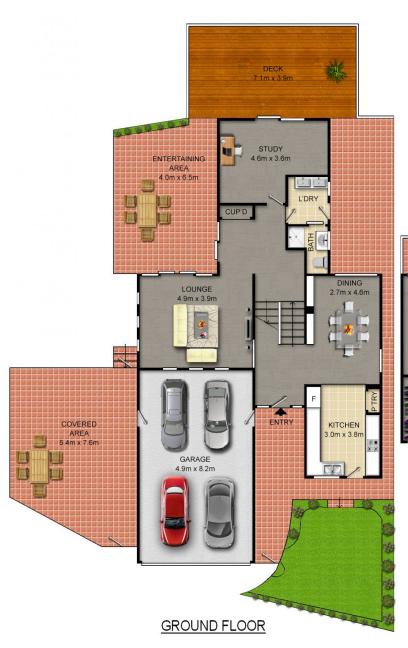

## 145 Fowler Road Illawong NSW

The spacious double-brick house is a blank canvas just waiting to be decorated to your own taste. It has an ideal layout with split level design and room for a large family.

You will love the massive four car garage with covered storage/workshop area which provides a secure place to store your vehicles, tools and toys.

The views from every room are to die for, and the position of this home is unmatched - high on the hill overlooking the Georges River.

## Key Features:

- Two spacious living areas
- Four generous bedrooms, three with water views and built-in robes
- Master suite has huge en-suite and luxurious walk-in

4 🕒 3 📛 4 🖨

Land Size: 727 sqm

View : https://www.paynepacific.com.au/sale/nsw/s