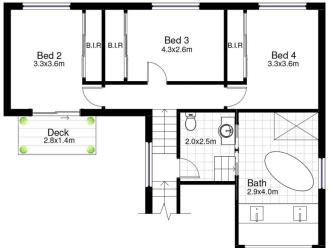

## 4 🎮 2 🚰

- **Price** : \$ 723,000
- Land Size : 1347 sqm View : https://www

: https://www.paynepacific.com.au/sale/nsw/s utherland/bundeena/residential/house/5873 672

Upper Floor

Ground Floor

Lower Floor

## 65 Beachcomber Avenue, Bundeena

DISCLAIMER: All care has been taken in preparing this floor plan, however the accuracy is not guaranteed and no liability will be accepted for any reliance placed upon it. Product by PRODUCT PHOTOGRAPHY STUDIO mob: 0414 697 215 email: mgphoto@people.net.au