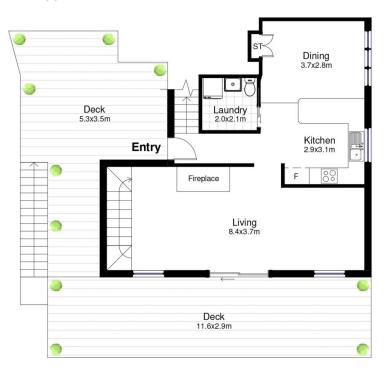

## 4 🎮 2 🚰

- **Price** : \$ 723,000
- Land Size : 1347 sqm View : https://www

: https://www.paynepacific.com.au/sale/nsw/s utherland/bundeena/residential/house/5873 672

Upper Floor

Ground Floor

Lower Floor

## 65 Beachcomber Avenue, Bundeena

DISCLAIMER: All care has been taken in preparing this floor plan, however the accuracy is not guaranteed and no liability will be accepted for any reliance placed upon it. Product by PRODUCT PHOTOGRAPHY STUDIO mob: 0414 697 215 email: mgphoto@people.net.au