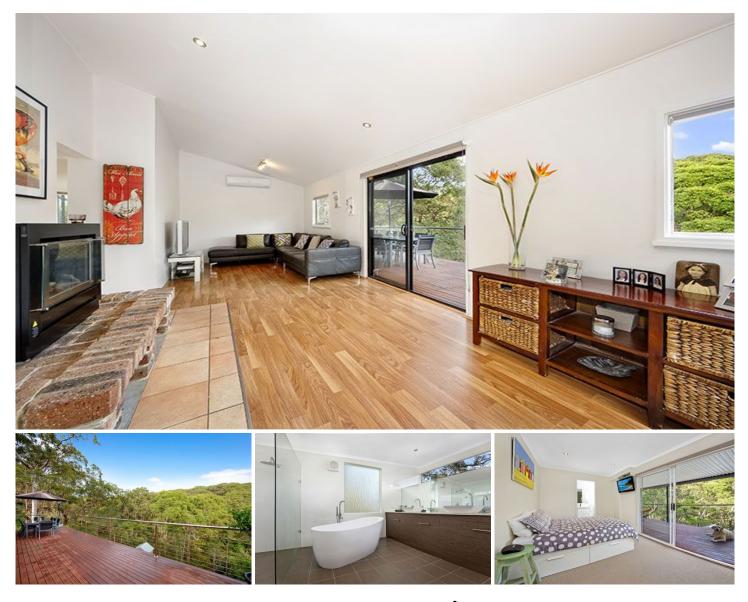

## 65 Beachcomber Avenue Bundeena NSW

This home has been lovingly maintained and updated by its owners, who are now reluctantly selling. Watch the property video to see just how special this house is.

Three double bedrooms upstairs share a glamorously renovated bathroom, while the downstairs parents retreat has its own ensuite, built in wardrobes and glorious bush views from its private deck.

The living areas are all open plan with a modern kitchen and dining room leading to a comfortable lounge and a deck just perfect for enjoying the sunset while entertaining friends.

Kids will love adventuring around the huge block of land, and green thumbs can garden to their heart's content.