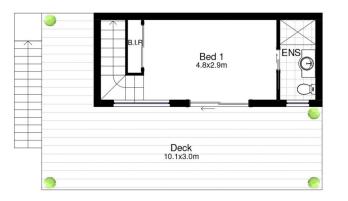

## 4 🎮 2 🚰

- **Price** : \$ 723,000
- Land Size : 1347 sqm View : https://www

: https://www.paynepacific.com.au/sale/nsw/s utherland/bundeena/residential/house/5873 672

Upper Floor

Ground Floor

Lower Floor

## 65 Beachcomber Avenue, Bundeena

DISCLAIMER: All care has been taken in preparing this floor plan, however the accuracy is not guaranteed and no liability will be accepted for any reliance placed upon it. Product by PRODUCT PHOTOGRAPHY STUDIO mob: 0414 697 215 email: mgphoto@people.net.au