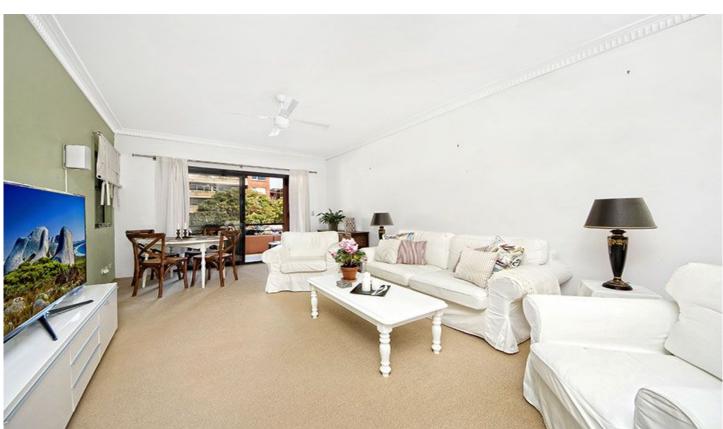

## Key Features:

Open plan lounge and dining area leading to oversized undercover balcony

2 🚐 2 🔓 1 🗬

**View**: https://www.paynepacific.com.au/sale/nsw/sutherl and/cronulla/residential/apartment/5873582