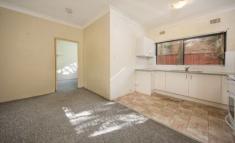

- -Ground floor position, combined lounge and dining room, updated laminate kitchen
- -Good size bedroom with built in wardrobe, original bathroom with shower over bath
- -Share laundry, outdoor common grassed & BBQ area, 5 common share car spaces