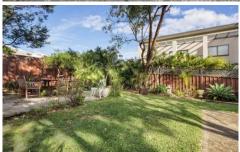

- -Ground floor position, combined lounge and dining room, updated laminate kitchen
- -Good size bedroom with built in wardrobe, original bathroom with shower over bath
- -Share laundry, outdoor common grassed & BBQ area, 5 common share car spaces