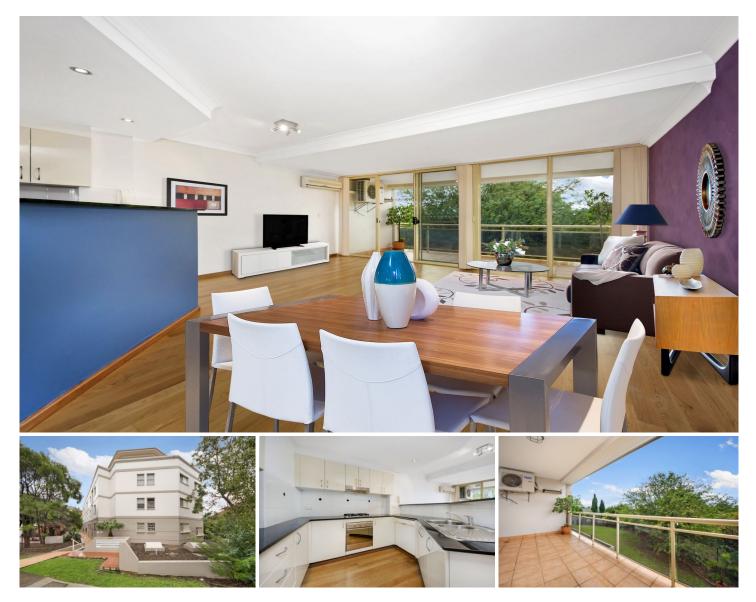

## 11/513 Kings Way Miranda NSW

This apartment at 513 Kingsway offers a serene, inspiring residence with outdoor space, clean lines and art deco design. Just moments from Miranda Fair and the train station, yet quiet and with a delightful outlook.

Enjoy the private views to the city from your spacious balcony overlooking the buildings' gardens.

Apartment 11 has an open plan living, dining and kitchen area. The

living area leads directly out to the balcony with city and garden views and the kitchen and bathroom both have modern, easy finishes that would please any entertainer.

KEY FEATURES: Fabulous north-easterly aspect Security building