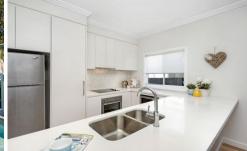

- -Large living room flowing to an undercover outdoor alfresco entertaining area
- -Modern kitchen with stone bench tops, breakfast bar and stainless steel appliances
- -Main bedroom with ensuite and walk in robe, three additional bedrooms plus study
- -Timber floors, stylish full bathroom with bath, internal laundry, double car garage
- -Outdoor built in BBQ and mini fridge, child friendly