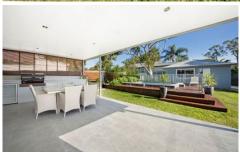

- -Large living room flowing to an undercover outdoor alfresco entertaining area
- -Modern kitchen with stone bench tops, breakfast bar and stainless steel appliances
- -Main bedroom with ensuite and walk in robe, three additional bedrooms plus study
- -Timber floors, stylish full bathroom with bath, internal laundry, double car garage
- -Outdoor built in BBQ and mini fridge, child friendly