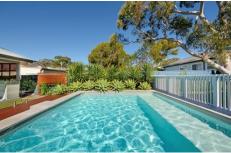

- -Large living room flowing to an undercover outdoor alfresco entertaining area
- -Modern kitchen with stone bench tops, breakfast bar and stainless steel appliances
- -Main bedroom with ensuite and walk in robe, three additional bedrooms plus study
- -Timber floors, stylish full bathroom with bath, internal laundry, double car garage
- -Outdoor built in BBQ and mini fridge, child friendly