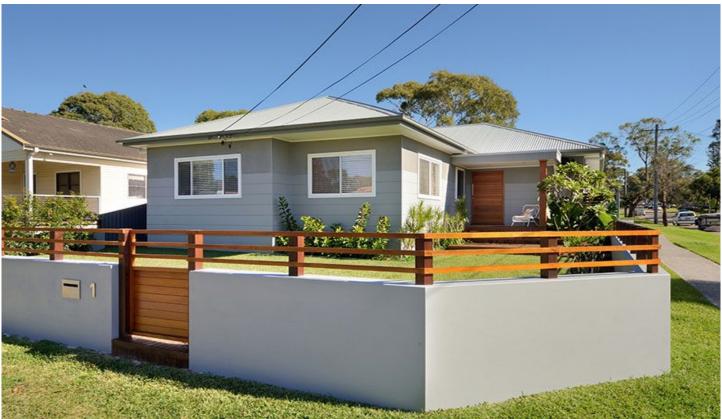

## 1 Warrington Avenue Caringbah NSW

Set on a commanding corner block position, this 4 bedroom single level home has been beautifully renovated to the highest standard.

Light and bright throughout and perfectly presented, the home offers a contemporary easy living floor plan, great for entertaining friends and family all year round.

- -Large living room flowing to an undercover outdoor alfresco entertaining area
- -Modern kitchen with stone bench tops, breakfast bar and stainless steel appliances
- -Main bedroom with ensuite and walk in robe, three additional bedrooms plus study
- -Timber floors, stylish full bathroom with bath, internal laundry, double car garage
- -Outdoor built in BBQ and mini fridge, child friendly