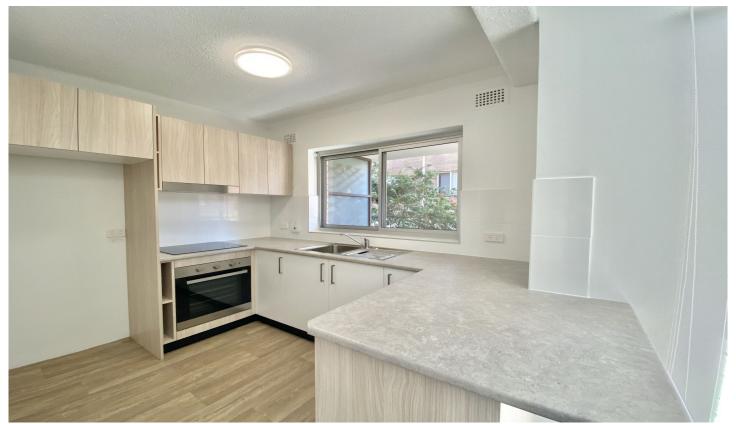

## 10/27-31 Burke Road Cronulla NSW

This two bedroom just renovated apartment located on the first floor features;

- Brand new kitchen and quality electric appliances
- Freshly painted and new carpet throughout
- Two Bedrooms both with built-ins
- Huge sun-drenched entertainers balcony
- Large internal laundry with additional storage space
- Neat bathroom with separate bath and shower
- Shares no common walls
- Security complex
- Lock up garage and additional parking
- Walking distance to Cronulla's shops, transport and beaches