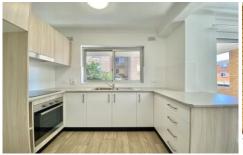

## 10/27-31 Burke Road Cronulla NSW

This two bedroom just renovated apartment located on the first floor features;

- Brand new kitchen and quality electric appliances
- Freshly painted and new carpet throughout
- Two Bedrooms both with built-ins
- Huge sun-drenched entertainers balcony
- Large internal laundry with additional storage space
- Neat bathroom with separate bath and shower
- Shares no common walls
- Security complex
- Lock up garage and additional parking
- Walking distance to Cronulla's shops, transport and beaches