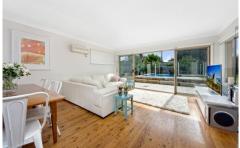

Inside this single level home are 3 bedrooms all with built-in wardrobes plus master with a generous walk-in robe. Open plan kitchen flows into the living area and opens to the covered entertaining area and looks out into the backyard and pool. All aspects look out into the backyard and pool.