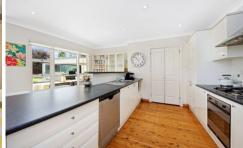

Inside this single level home are 3 bedrooms all with built-in wardrobes plus master with a generous walk-in robe. Open plan kitchen flows into the living area and opens to the covered entertaining area and looks out into the backyard and pool. All aspects look out into the backyard and pool.