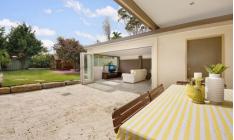

Inside this single level home are 3 bedrooms all with built-in wardrobes plus master with a generous walk-in robe. Open plan kitchen flows into the living area and opens to the covered entertaining area and looks out into the backyard and pool. All aspects look out into the backyard and pool.