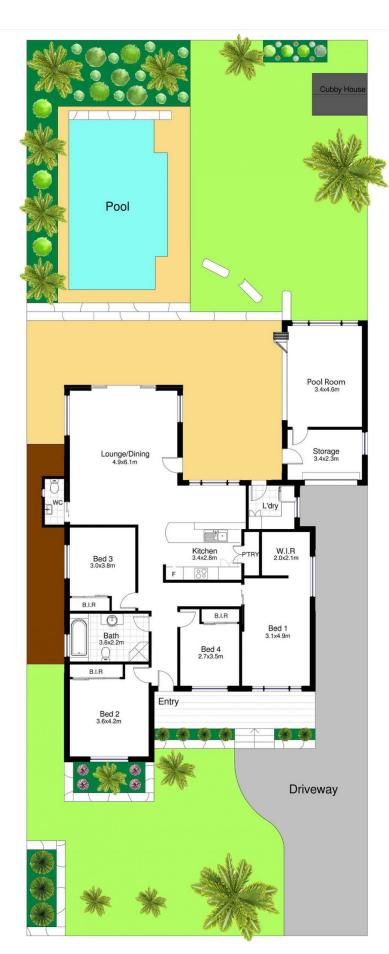

## 69 Pacific Street Caringbah South NSW

Located in a quiet street, this level entertainer is just great for young families with kids of all ages.

The home is a short walk to the beautiful Camelia Gardens, good schools, Woolworths, Caringbah Railway Station and in just ten minutes you could be sitting on one of Cronulla's famous beaches.

Inside this single level home are 3 bedrooms all with built-in wardrobes plus master with a generous walk-in robe. Open plan kitchen flows into the living area and opens to the covered entertaining area and looks out into the backyard and pool. All aspects look out into the backyard and pool.

The home is suitable for young families and will also appeal to those looking to downsize but need more than a villa or townhouse can offer. The home is also flexible enough to

4 📭 1 🚔 1 😭

**Price:** \$1,200,000