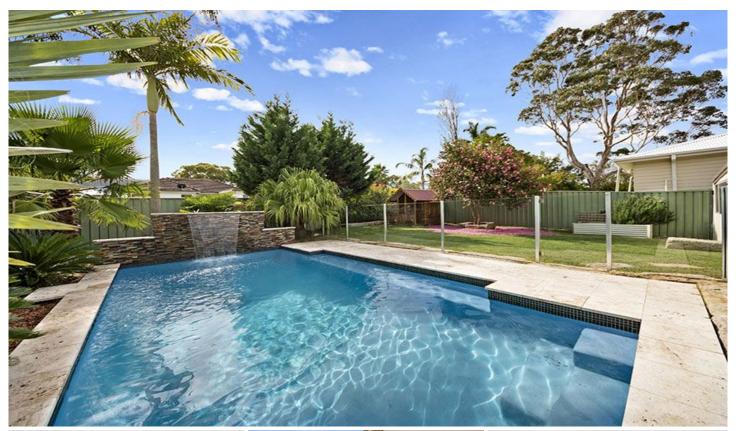

Inside this single level home are 3 bedrooms all with built-in wardrobes plus master with a generous walk-in robe. Open plan kitchen flows into the living area and opens to the covered entertaining area and looks out into the backyard and pool. All aspects look out into the backyard and pool.