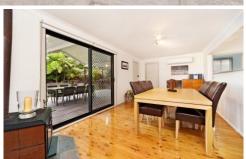

\* Separate lounge & dining area, fresh modern interiors, two bathrooms

\* Modern kitchen with CaesarStone bench-tops, internal laundry, air con

\* Side rear access to detached double garage, lots of off street parking