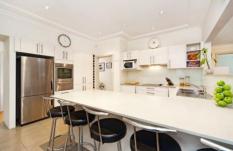

\* Separate lounge & dining area, fresh modern interiors, two bathrooms

\* Modern kitchen with CaesarStone bench-tops, internal laundry, air con

\* Side rear access to detached double garage, lots of off street parking