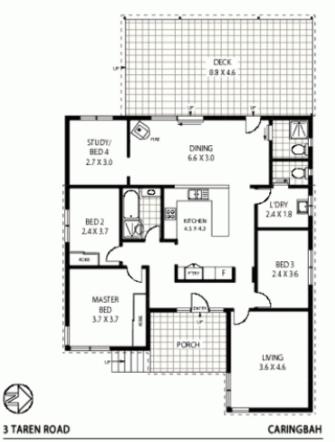

## 3 Taren Road CARINGBAH NSW

Centrally located moments to Caringbah Central, shops, cafes, restaurants, bus and train services, this family friendly 4 bedroom home is ready to move in and enjoy.

\* Sundrenched, easy maintenance level yard, undercover entertaining pergola

\* Separate lounge & dining area, fresh modern interiors, two bathrooms

\* Modern kitchen with CaesarStone bench-tops, internal laundry, air con

\* Side rear access to detached double garage, lots of off street parking

4 BED 2 BATH 2 CAR