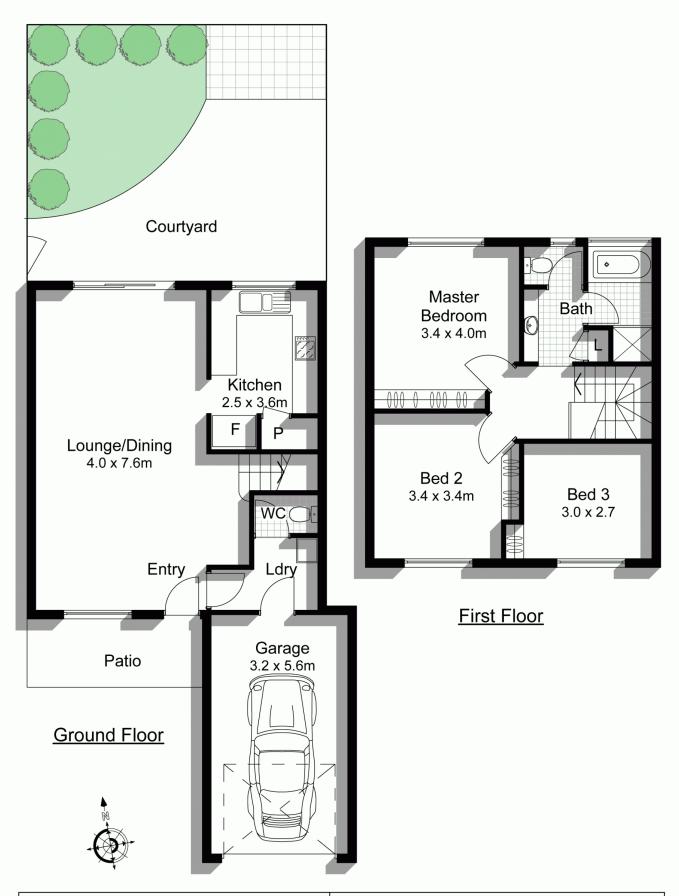

3 Bed 1.5 Bath 1 Car

3 📭 1 🔓 1 😭

**View:** https://www.paynepacific.com.au/sale/nsw/sutherland/menai/residential/townhouse/5873267

Christian Payne 9544 0000

Ryan Clark 9544 0000

20/1 Mac Mahon Place MENAI DISCLAIMER: All care has been taken in preparing this foor plan, however the accuracy is not guaranteed and no liability will be accepted for any reliance placed upon it

reliance placed upon it
Produced by PRODUCT PHOTOGRAPHY STUDIO
mob: 0414 697 215 email: mgphoto@people.net.au