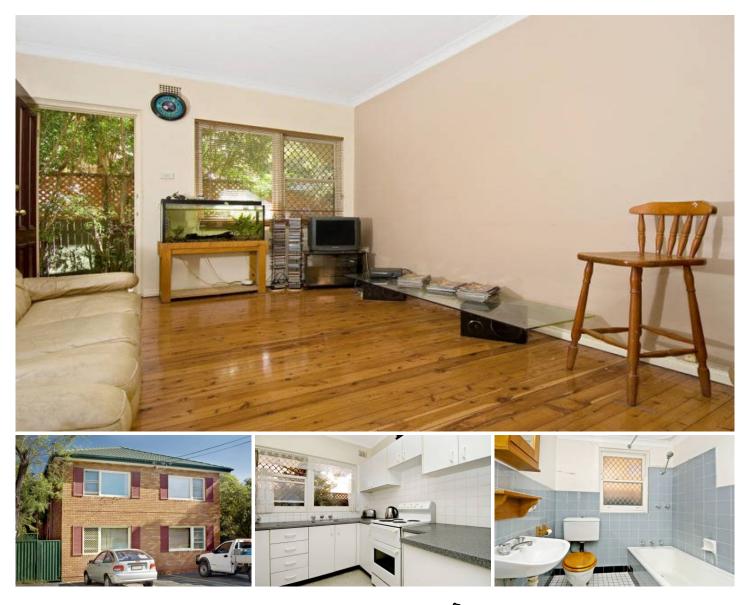

## 1/20 Marlo Road CRONULLA NSW

Tucked away in a quiet street just moments from the beach and main restaurant strip of Cronulla, this neatly planned 2 bedroom unit presents either a fabulous investment opportunity or a great starter for young couples looking for the classic Cronulla lifestyle.

Situated on the northern side of a small modern block of eight, it offers two north-facing bedrooms, both with mirrored built-ins, a neatly planned updated kitchen with eat-in bench and plenty of cupboard space, updated full bathroom with timber finishes, internal laundry facilities, and polished timber floors.

Complete with a car space, extra storage locker at the back of the block, a small private porch at the entry and a leafy outlook, this compact ground floor unit proves that good things come in small packages