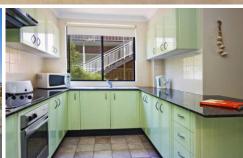

The second bedroom, also with built in mirror-front built-in robe, is double bed sized.

An easy-care, all electric appliances kitchen features granite bench tops and polyurethane cupboards.

The kitchen adjoins the spacious, open plan dining and lounge areas, which together flow to a tiled balcony ideal