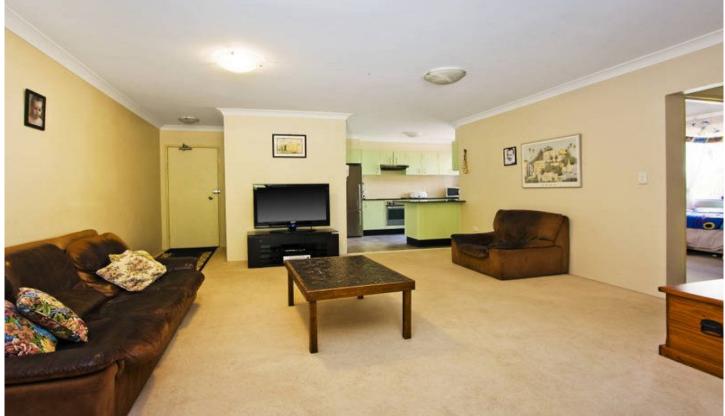

## 3/50 Seaview Street CRONULLA NSW

This comfortable two bedroom apartment is an ideal step into the Cronulla market for a couple, young family, or investor.

One of the first impressions of this modern, security-access block is its high, light-filled atrium-style entry.

The moment you walk inside the apartment, your eyes lead out to the grassed common garden area which adjoins the balcony.

The apartments large master bedroom, with its mirror-front built-in robe, can comfortably contain a queen-sized bed and side tables.

The second bedroom, also with built in mirror-front built-in robe, is double bed sized.

An easy-care, all electric appliances kitchen features granite bench tops and polyurethane cupboards.

The kitchen adjoins the spacious, open plan dining and lounge areas, which together flow to a tiled balcony ideal