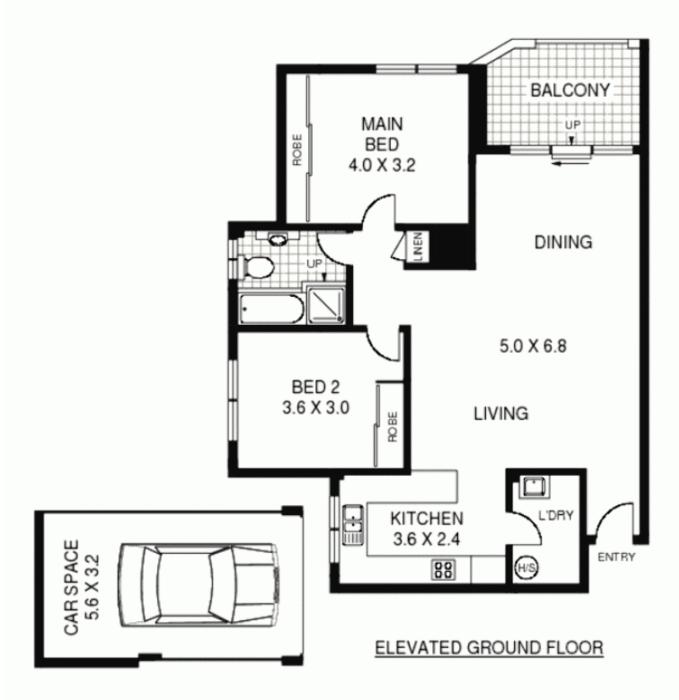

## 3/50 Seaview Street CRONULLA NSW

This comfortable two bedroom apartment is an ideal step into the Cronulla market for a couple, young family, or investor.

One of the first impressions of this modern, security-access block is its high, light-filled atrium-style entry.

The moment you walk inside the apartment, your eyes lead out to the grassed common garden area which adjoins the balcony.

The apartments large master bedroom, with its mirror-front built-in robe, can comfortably contain a queen-sized bed and side tables.

The second bedroom, also with built in mirror-front built-in robe, is double bed sized.

An easy-care, all electric appliances kitchen features granite bench tops and polyurethane cupboards.

The kitchen adjoins the spacious, open plan dining and lounge areas, which together flow to a tiled balcony ideal