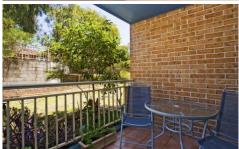

The moment you walk inside the apartment, your eyes lead out to the grassed common garden area which adjoins the balcony.

The apartments large master bedroom, with its mirror-front built-in robe, can comfortably contain a queen-sized bed and side tables.