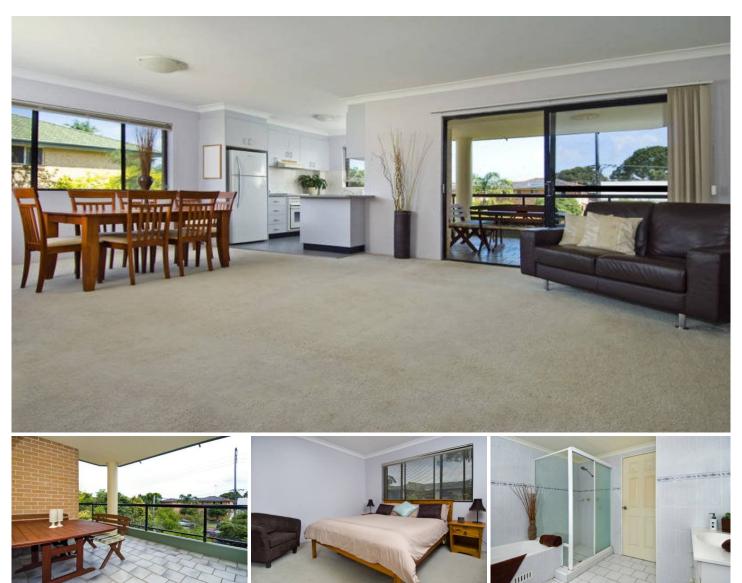

## 4/63-65 Flora Street KIRRAWEE NSW

Make your home in one of Sutherland Shires pleasant village suburbs this large three bedroom apartment is just a few minutes walk from all the conveniences Kirrawee has to offer.

The apartment in a well established, well maintained block has no common walls. All three bedrooms are spacious, with built-in wardrobes.

The living and dining areas flow out to the large balcony, the spacious modern kitchen ensures easy entertaining.

There is a separate shower and bath in the bathroom, and a second toilet in the laundry.

A lock-up two car tandem garage is included.