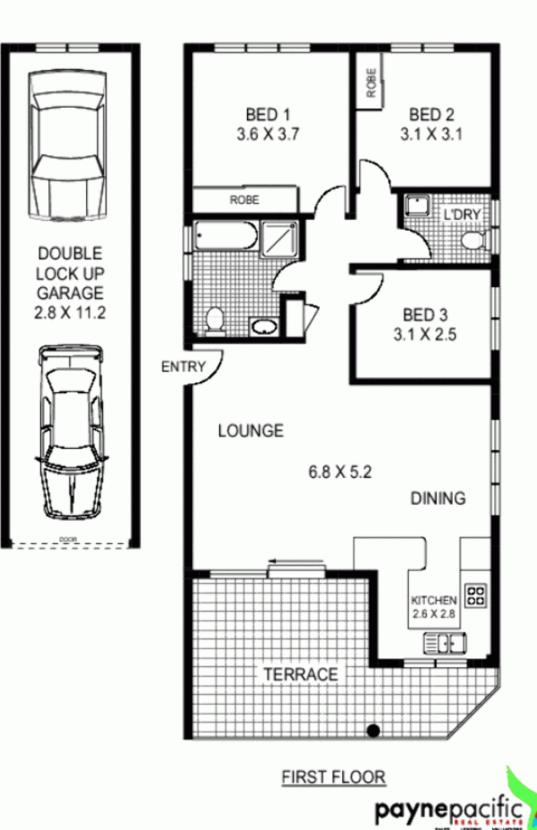

The apartment in a well established, well maintained block has no common walls. All three bedrooms are spacious, with built-in wardrobes.

The living and dining areas flow out to the large balcony, the spacious modern kitchen ensures easy entertaining.

There is a separate shower and bath in the bathroom, and a second toilet in the laundry.

A lock-up two car tandem garage is included.

## KIRRAWEE

Roor Plan Disclaimer: Illind the Gap (mtg) floor plans / site plans are intended as a guide only. No representations or warranties of any nature whatsoever are given or intended and any person using this information should always rely on their own enquiries, mtg property marketing services - 1300 133 145 photography, floor plans, virtual tours, video tours, copywriting, project marketing - www.mindthegap.com.au Payne Pacific Real Estate gives no guarantees or warranties concerning the accuracy or completeness of the information provided, and accepts no liability for any loss or damage suffered as a result of the use by any person of the contents of this document. It may not be reproduced by any process, electronic or otherwise, in any form, without the prior written permission of Payne Pacific Real Estate, except as permitted under the Copyright Act 1956.