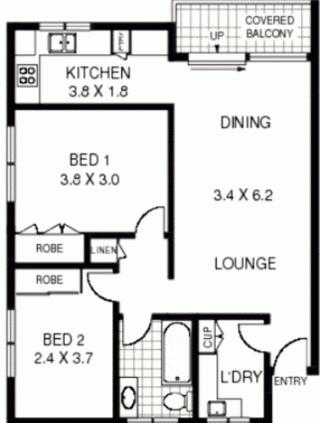

Nothing needs to be spent on this apartment.

The display of the best of the cabinetmaker's craft begins in the Italian marble tiled kitchen, which also features custom-built polyurethane cupboards, and soft-closing pantry and drawers.

The master bedroom easily accommodates a queen-sized bed, the second a double. Both have built-in robes and pure wool carpeting.

2 📭 1 🔓 1 😭

**View**: https://www.paynepacific.com.au/sale/nsw/sutherl and/cronulla/residential/apartment/5873138

LEVEL ONE

## 1/14 - 16 PARRAMATTA STREET

CRONULLA

Floor Plan Cisclaimer: Mind the Gap (mtg) floor plans / site plans are intended as a guide only. No representations or warranties of any nature whatsoever are given or intended and any person using this information should always rely on their own enquiries, mtg property marketing services - 1300 133 145 - photography, floor plans, virtual tours, video tours, copywriting, project marketing - www.mindthegap.com.au