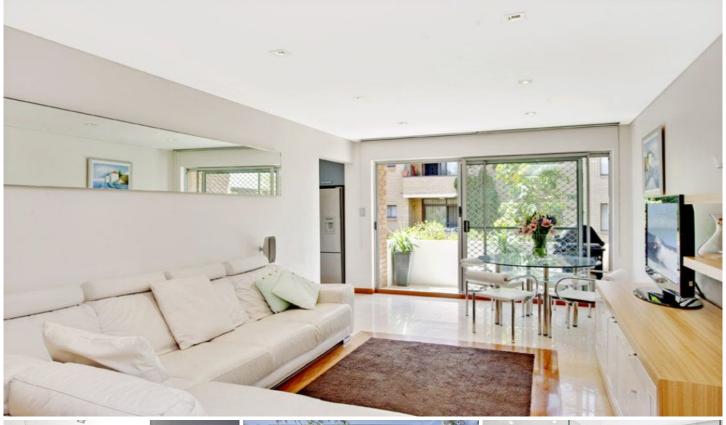

## 1/14-16 Parramatta Street CRONULLA NSW

Take a comfortable apartment in South Cronulla's sought-after Parramatta Street precinct, add the highest level skills of the owner-craftsman, and the result is a showcase of homeowners pride.

Painstakingly renovated to the highest standard, this apartment is ideal for a discerning purchaser seeking a quality property close to Cronulla's every convenience. Beaches, transport, restaurants and shopping are all just minutes' walk away.

Nothing needs to be spent on this apartment.

The display of the best of the cabinetmaker's craft begins in the Italian marble tiled kitchen, which also features custom-built polyurethane cupboards, and soft-closing pantry and drawers.

The master bedroom easily accommodates a queen-sized bed, the second a double. Both have built-in robes and pure wool carpeting.

2 📭 1 🔓 1 😭

**View**: https://www.paynepacific.com.au/sale/nsw/sutherl and/cronulla/residential/apartment/5873138