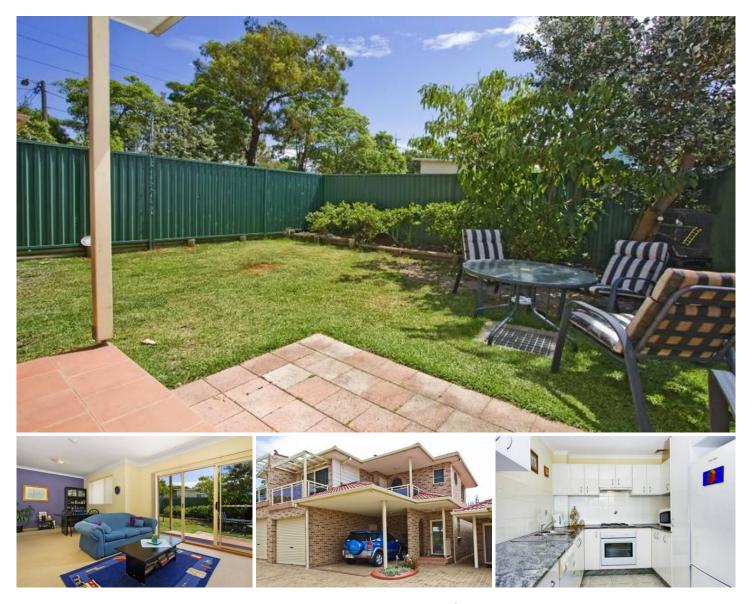

## 4/227 President Avenue MIRANDA NSW

This generous modern townhouse is sure to impress. Featuring a modern kitchen with bright open plan living spaces leading out to a large private courtyard perfect for entertaining. Upstairs are three large bedrooms all with mirrored built-in robes, the main bedroom with ensuite. The second bedroom opens onto a balcony, all bedrooms representing space, light and comfort. This well presented, quiet, delightful townhouse offers easy living in a super convenient location only minutes to Westfield Miranda, schools and transport. A single garage with additional carport and ample storage ensures value and represents a wonderful opportunity for first home buyers or investors.