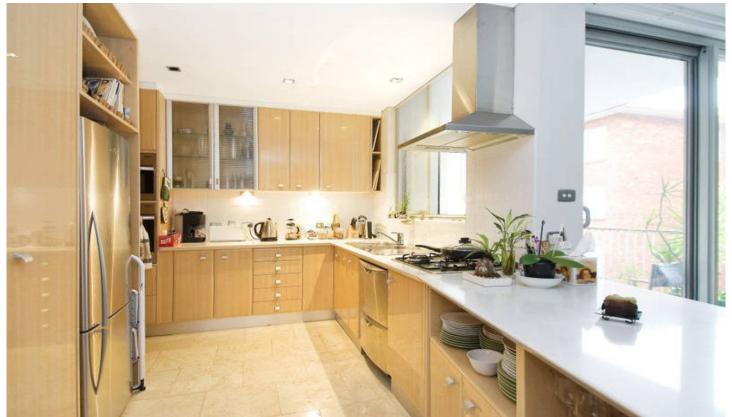

The apartment also features a gourmet galley style kitchen with stone tops and stainless steel appliances, high quality fittings and fixtures including

C-Bus home automation, reverse cycle air conditioning, alarm, generous sized master bedroom with ensuite & access to a second north east facing balcony.