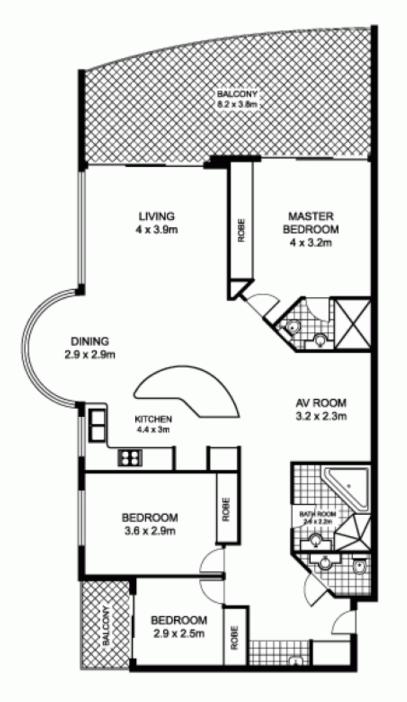

## 5/7-9 Tonkin St, CRONULLA

\* note

all measurements are approximate only. Plan is provided only as an indication of layout.

PLANS BY SURROUNDPIX PHONE: 1300 30 32 40