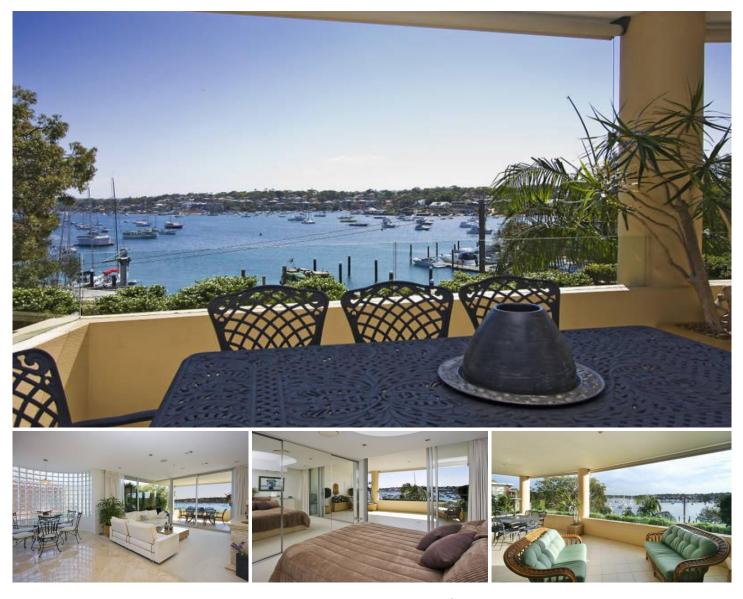

## 5/7-9 Tonkin Street CRONULLA NSW

AUCTION THIS SATURDAY! Set by the shores of Gunnamatta Bay sits this front facing 3 bedroom luxury apartment in Glenavey. Features include a large open plan kitchen with Meile stainless steel gas cook top, dishwasher and convection oven, granite bench tops, heated travertine floors leading to a bright and airy dining area, separate formal and informal living areas, all with great views into Gunnamatta Bay.

The enormous west facing balcony is completely covered from the elements and is a further extension of the already spacious living areas inside the home. The master bedroom also enjoys the spectacular bay views, even while laying in bed. It features an elegant ensuite bathroom and large built in robe.

The second bedroom has a built in robe while the 3rd