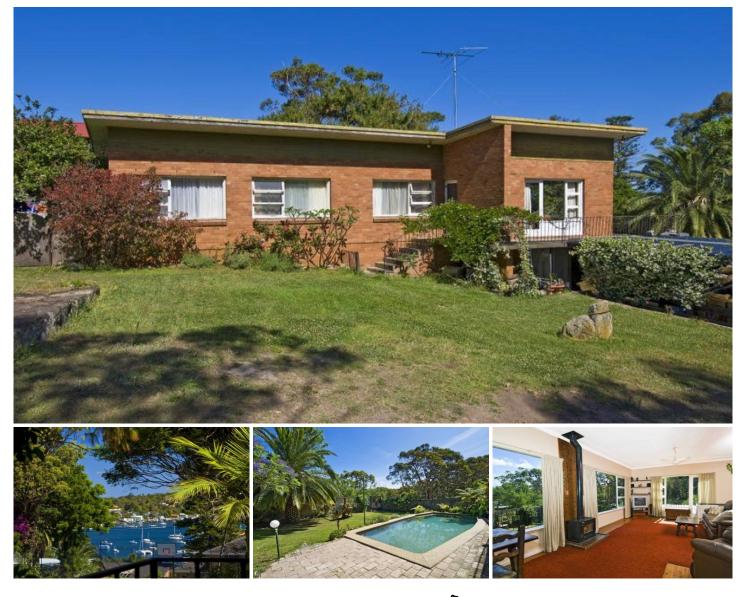

## 72 Dominic Street BURRANEER NSW

Tucked away down a secluded right-of-way and set on approx 935sqm parcel of land adjoining Burraneer Park, this brick home has a pleasant bush reserve outlook together with distant water views into Burraneer Bay.

Presented in original condition, this property offers loads of potential to either renovate, extend upstairs with another storey, or knock down and re-build your dream home. (Subject to Council approval)

Currently offering 3 bedrooms, bathroom with separate toilet, galley style kitchen, large combined lounge and dining area with large picture windows taking in the pleasant outlook, wrap around balcony, downstairs self contained flat, lots of front and rear yard space & in-ground pebble-crete pool.