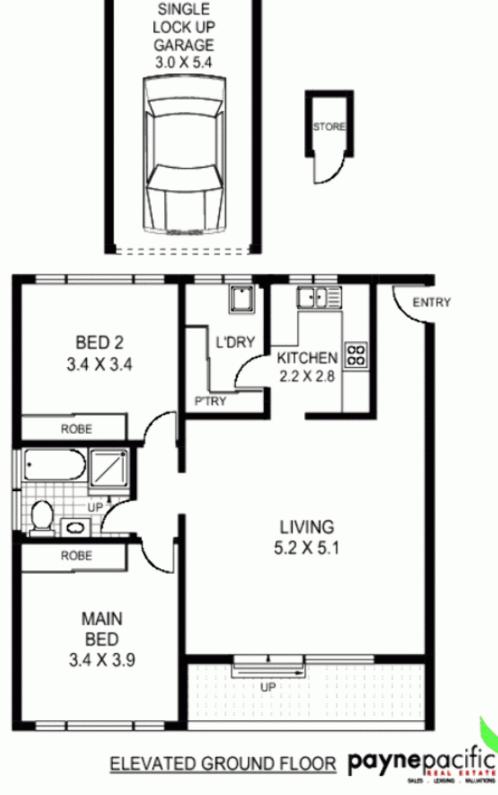

## 14/62 Parramatta Street CRONULLA NSW

This neat sunny apartment offers an elevated ground floor position and is securely located within an extremely well maintained complex surrounded by landscaped gardens.

The apartment has a large combined living area opening to a balcony with leafy street outlook which is perfectly orientated to capture afternoon sun. The kitchen flows off the living room and adjoins a large laundry with built-in storage.

There are two good-sized bedrooms with built-ins plus a large bathroom with separate shower recess and full-size

2 📭 1 🖺 1 😭

**View :** https://www.paynepacific.com.au/sale/nsw/sutherl and/cronulla/residential/apartment/5873130