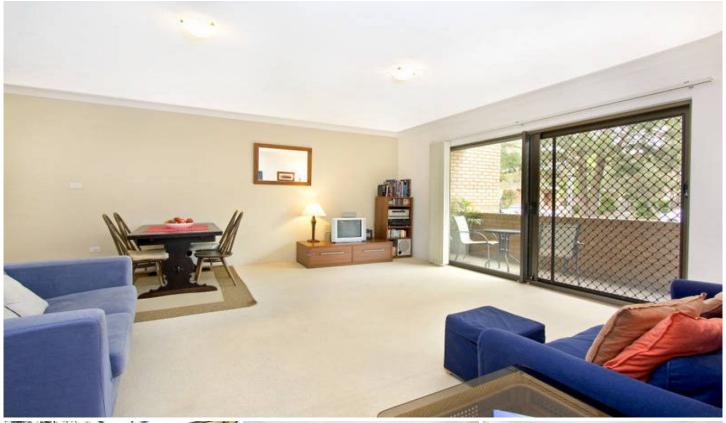

The apartment has a large combined living area opening to a balcony with leafy street outlook which is perfectly orientated to capture afternoon sun. The kitchen flows off the living room and adjoins a large laundry with built-in storage.

There are two good-sized bedrooms with built-ins plus a large bathroom with separate shower recess and full-size

2 📭 1 🖺 1 😭

**View :** https://www.paynepacific.com.au/sale/nsw/sutherl and/cronulla/residential/apartment/5873130