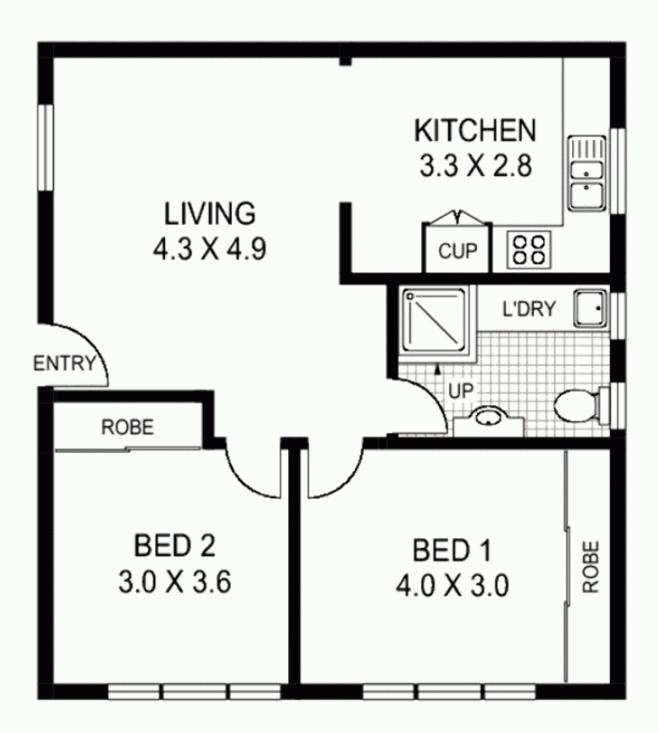

## 6/12 Croydon Street CRONULLA NSW

This fully renovated and perfectly presented 2 bedroom apartment is situated on the second level of boutique block of 10. The apartment offers 2 double bedrooms with built in robes, modern eat in style kitchen, bathroom with internal laundry facilities including a front loader washer and dryer. The apartment has a sunny north-west aspect and is situated moments to Cronulla Mall, beaches & transport.

## FIRST FLOOR

## 6/12 CROYDON STREET

CRONULLA

Floor Plan Disclaimer: Mind the Gap (mtg) floor plans / site plans are intended as a guide only. No representations or warranties of any nature whatsoever are given or intended and any person using this information should always rely on their own enquiries, mtg property marketing services - 1300 133 145 photography, floor plans, virtual tours, video tours, copywriting, project marketing - www.mindthegap.com.au