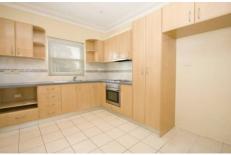

## 6/12 Croydon Street CRONULLA NSW

This fully renovated and perfectly presented 2 bedroom apartment is situated on the second level of boutique block of 10. The apartment offers 2 double bedrooms with built in robes, modern eat in style kitchen, bathroom with internal laundry facilities including a front loader washer and dryer. The apartment has a sunny north-west aspect and is situated moments to Cronulla Mall, beaches & transport.