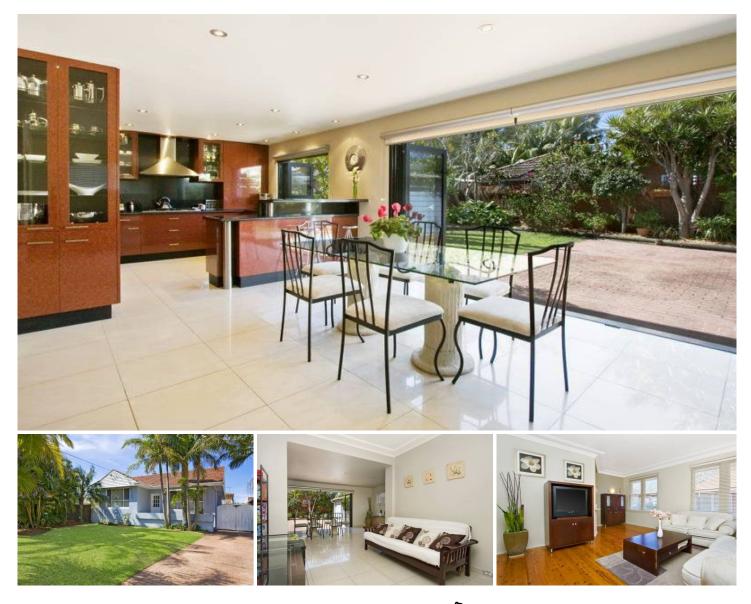

#### **156 Nicholson Parade CRONULLA NSW**

Enjoying a lovely peaceful setting, this double brick character home has been tastefully updated for contemporary living.

This low-maintenance residence presents the perfect address for those looking to downsize or an ideal first house purchase. Lovely as is with no more to spend, there's still enormous potential, with council approved DA plans for an architecturally designed two storey home with possible views.

The focal point of the home is the impressive fully integrated gourmet kitchen appointed with Ilve gas appliances, granite benchtops and a breakfast bar. It adjoins casual living space framed by bi-folding doors flowing to an easy care garden and terrace.