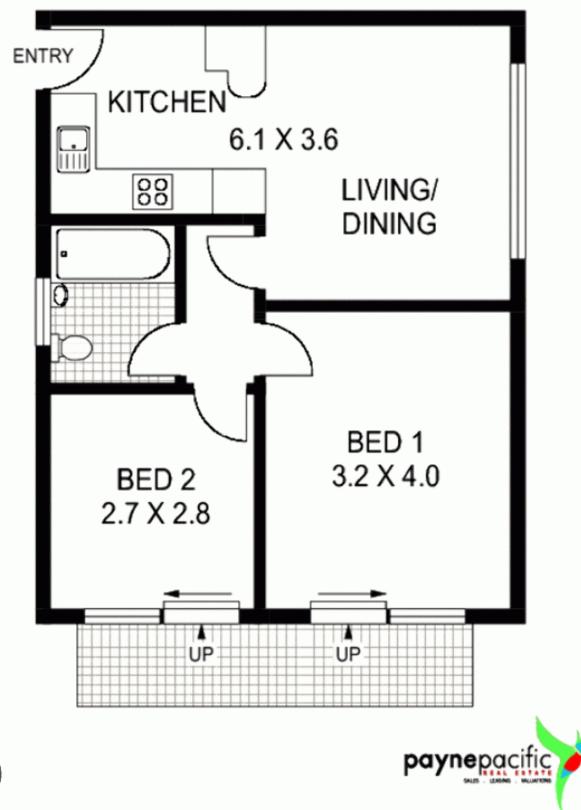

## 2/112 ELOUERA ROAD

## CRONULLA

Floor Plan Disclaimer: Mind the Gap (mtg) floor plans / site plans are intended as a guide only. No representations or warranties of any nature whatsoever are given or intended and any person using this information should always rely on their own enquiries, mtg property marketing services - 1300-133-145 photography, floor plans, virtual tours, video tours, copywriting, project marketing - www.mindthegap.com.au Payne Pacific Real Estate gives no guarantees or warranties concerning the accuracy or completeness of the information pravided, and accepts no liability for any loss or damage suffered as a result of the use by any person of the contents of this document. It may not be reproduced by any process, electronic or otherwise, in any form, without the prior written permission of Payne Pacific Real Estate, except as permitted under the Copyright Act 1956.