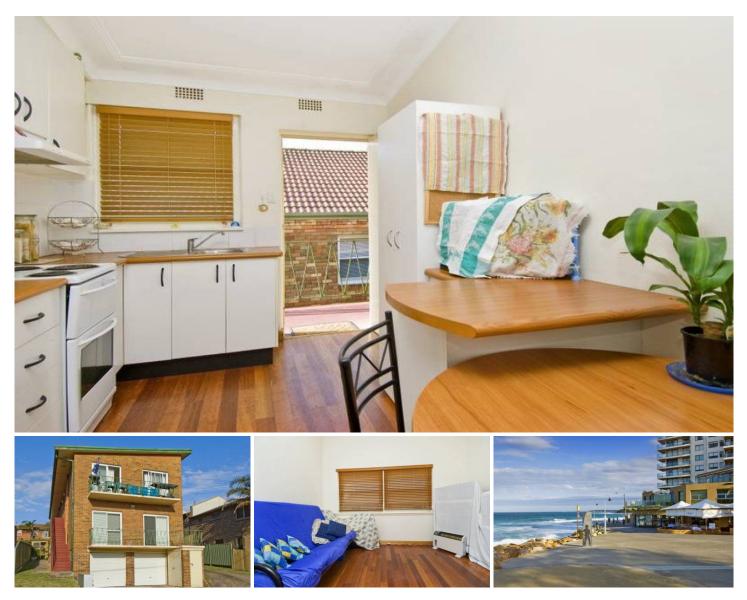

## 2/112 Elouera Road CRONULLA NSW

This neatly planned two bedroom unit has a breezy casual feel and is on the top floor of a small block of six, just a two minute stroll to the beach and Cronullas cafes, restaurants and shops.

With only one common wall and plenty of windows, it offers an abundance of natural light and features two good-sized bedrooms that both open to a sunny balcony.

On entry there is an open plan living area and a neat modern kitchen that opens to a open plan lounge area. Polished timber floors set off this beachside apartment with the comfort of carpet in the bedrooms.

This apartment has a bathroom which includes a full size bath and a large lock-up garage, providing plenty of extra storage.