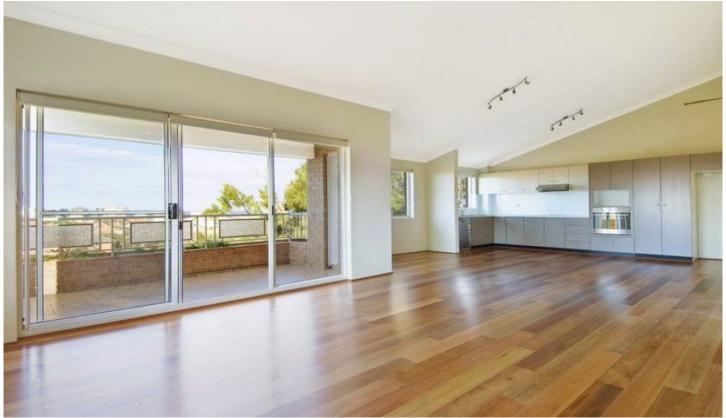

## 9/56 Seaview Street CRONULLA NSW

This sun filled, recently renovated apartment has a glorious north-easterly & north westerly aspect and, from its open plan living areas and master bedroom, takes in a breathtaking panorama of the ocean and Cronulla beaches.

Perfectly laid out over two levels, it is on the top floor of a security block with excellent privacy from all 3 balconies.

As soon as you step inside youll be impressed by the massive open plan living area with its lofty cathedral ceilings and brand new floating timber floor. The living area opens to a balcony with ocean views and also encompasses a spotlessly chic kitchen with Caesar bench tops, glass splashback and stainless steel appliances.