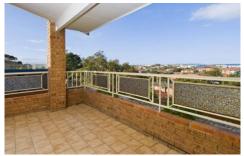

Perfectly laid out over two levels, it is on the top floor of a security block with excellent privacy from all 3 balconies.

As soon as you step inside youll be impressed by the massive open plan living area with its lofty cathedral ceilings and brand new floating timber floor. The living area opens to a balcony with ocean views and also encompasses a spotlessly chic kitchen with Caesar bench tops, glass splashback and stainless steel appliances.