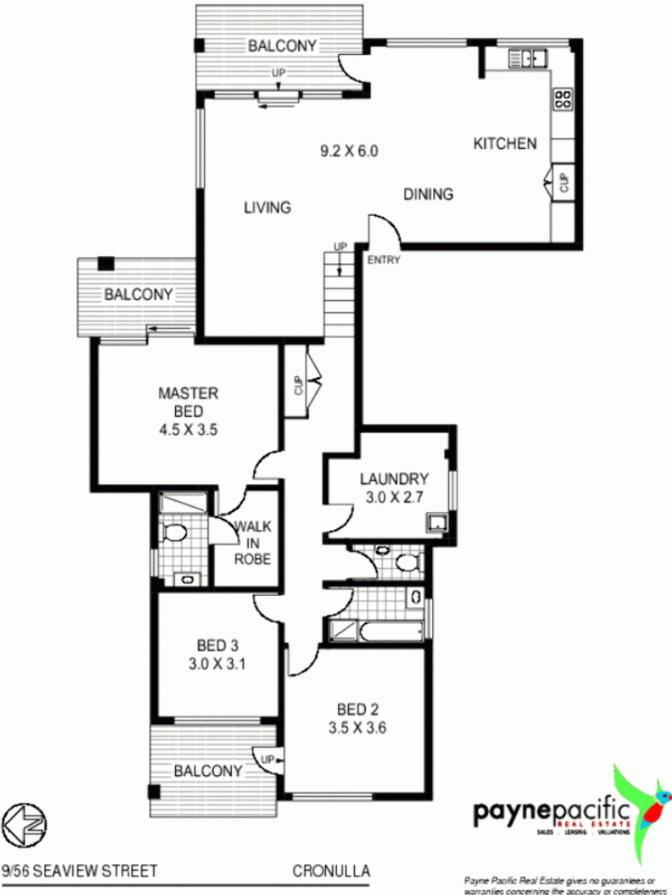

## 9/56 Seaview Street CRONULLA NSW

This sun filled, recently renovated apartment has a glorious north-easterly & north westerly aspect and, from its open plan living areas and master bedroom, takes in a breathtaking panorama of the ocean and Cronulla beaches.

Perfectly laid out over two levels, it is on the top floor of a security block with excellent privacy from all 3 balconies.

As soon as you step inside youll be impressed by the massive open plan living area with its lofty cathedral ceilings and brand new floating timber floor. The living area opens to a balcony with ocean views and also encompasses a spotlessly chic kitchen with Caesar bench tops, glass splashback and stainless steel appliances.

The upstairs level features three bedrooms and has brand new wall to wall carpets. The impressive master bedroom

3 🕮 2 📛 2 🖨

**View :** https://www.paynepacific.com.au/sale/nsw/sutherl and/cronulla/residential/apartment/5873124