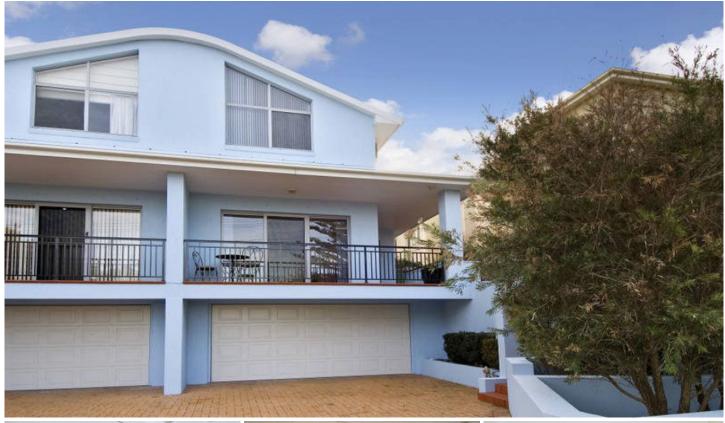

## 1/27 Wyanbah Road CRONULLA NSW

This expansive, impeccably presented house-like duplex residence has been designed for effortless indoor/outdoor entertaining. A highlight is its deep west-facing garden oasis complete with an eight-seater spa and covered terrace for year-round outdoor dining.

Its flexible floorplan accommodates three upper level bedrooms plus a total of three bathrooms, the main with a bath, including a master suite enjoying ocean cameos.

A spacious lounge room features a balcony, ensuite, built-ins and private entry, making an ideal fourth bedroom suite if desired.

Encompassing a stylish contemporary CaesarStone kitchen, the generous open-plan living/dining space flows seamlessly to the garden.

3 🚐 3 🔓 2 😭

**View**: https://www.paynepacific.com.au/sale/nsw/sutherl and/cronulla/residential/semi-detached/5873123