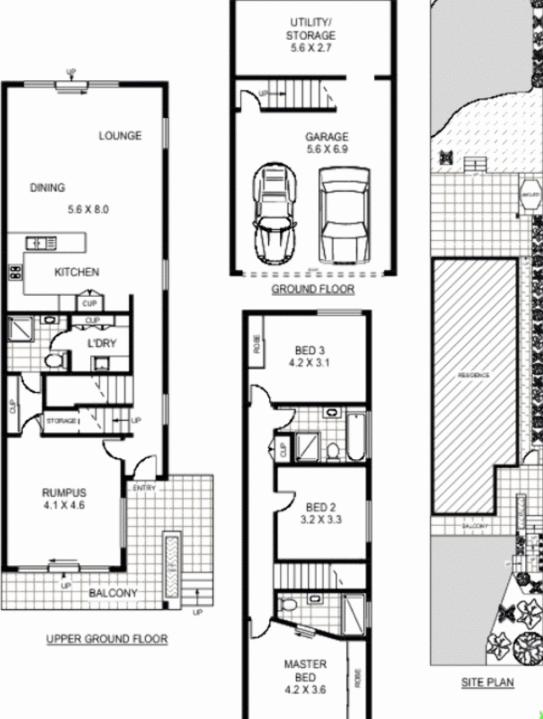

## 1/27 Wyanbah Road CRONULLA NSW

This expansive, impeccably presented house-like duplex residence has been designed for effortless indoor/outdoor entertaining. A highlight is its deep west-facing garden oasis complete with an eight-seater spa and covered terrace for year-round outdoor dining.

Its flexible floorplan accommodates three upper level bedrooms plus a total of three bathrooms, the main with a bath, including a master suite enjoying ocean cameos.

A spacious lounge room features a balcony, ensuite, built-ins and private entry, making an ideal fourth bedroom suite if desired.

Encompassing a stylish contemporary CaesarStone kitchen, the generous open-plan living/dining space flows seamlessly to the garden.

3 🚐 3 🔓 2 😭

**View**: https://www.paynepacific.com.au/sale/nsw/sutherl and/cronulla/residential/semi-detached/5873123

## 1/27 WYANBAH ROAD

CRONULLA

FIRST FLOOR

Floor Plan Disclaimer: Mind the Gap (mtg) floor plans / site plans are intended as a guide only. No representations or warranties of any nature whatsoever are given or intended and any person using this information should always rely on their own enquiries, mtg property marketing services - 1300 133 145 photography, floor plans, virtual tours, video tours, copywriting, project marketing - www.mindthegap.com.au