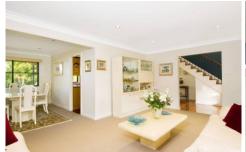

Featuring polished floors in its foyer and kitchen, it has a modern family-friendly layout with living areas downstairs and bedrooms upstairs.

On entry there is a spacious timber kitchen with Smeg appliances and breakfast bar that steps down to a casual living area with a wood burning fire.