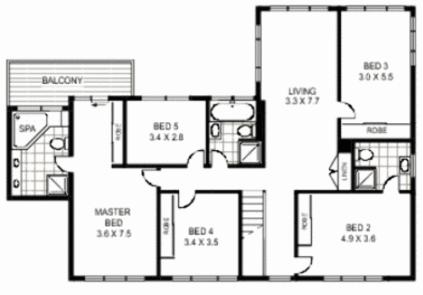

5 🗀 3 🔓 2 🖨

**View**: https://www.paynepacific.com.au/sale/nsw/sutherl and/burraneer/residential/house/5873121

FIRST FLOOR