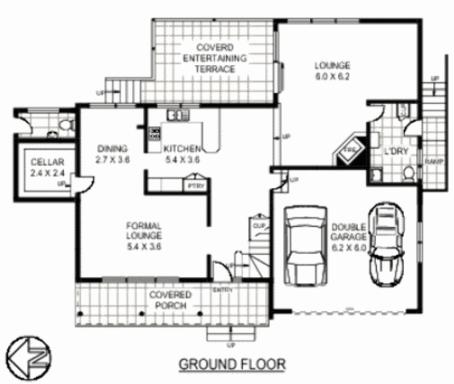

Featuring polished floors in its foyer and kitchen, it has a modern family-friendly layout with living areas downstairs and bedrooms upstairs.

On entry there is a spacious timber kitchen with Smeg appliances and breakfast bar that steps down to a casual living area with a wood burning fire.