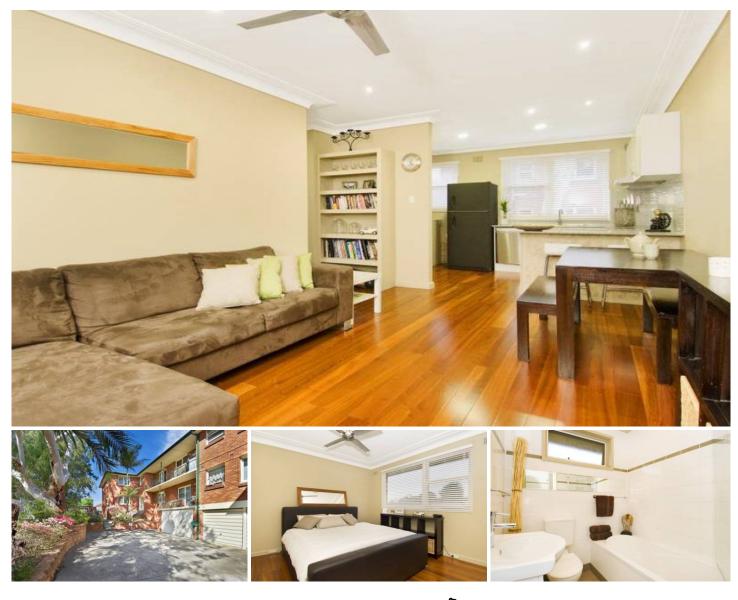

## 12/20 Hill Street WOOLOOWARE NSW

Quietly set at the rear of the building, this top-floor apartment has been tastefully refurbished from top to bottom, complete with stylish finishes and a host of inspired details.

It accommodates two generous sized bedrooms, an open plan living and dining space encompassing a sleek new contemporary kitchen with granite benchtops, a breakfast bar and European appliances.

The designer bathroom is graced with a bath and oversized shower rose. There's also the benefit of an internal laundry, along with a second shared laundry downstairs.

The single lock-up garage has an additional oversized lockable storeroom for all valuables.