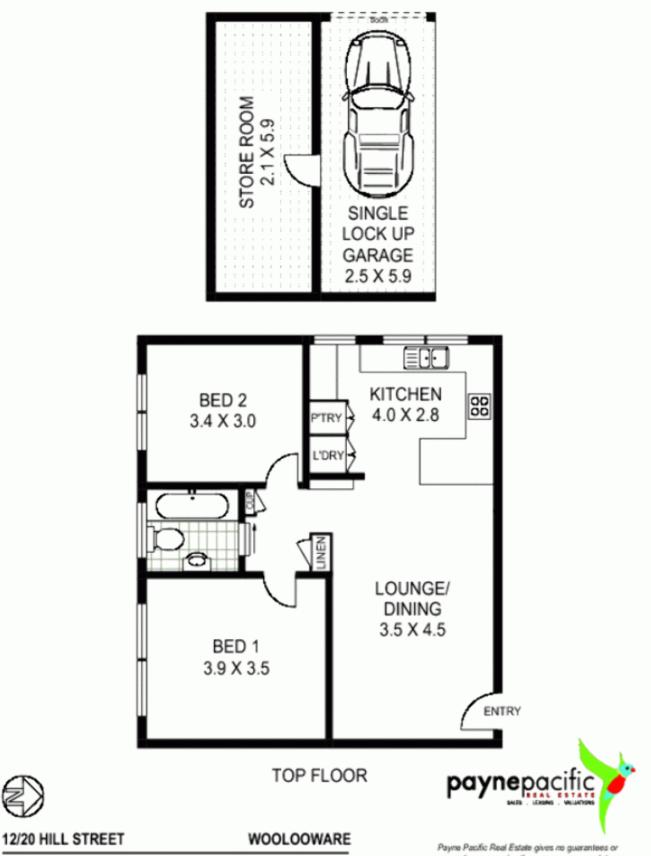

It accommodates two generous sized bedrooms, an open plan living and dining space encompassing a sleek new contemporary kitchen with granite benchtops, a breakfast bar and European appliances.

The designer bathroom is graced with a bath and oversized shower rose. There's also the benefit of an internal laundry, along with a second shared laundry downstairs.

The single lock-up garage has an additional oversized lockable storeroom for all valuables.

## 2 🎮 1 🚔 1 🚘

**View :** https://www.paynepacific.com.au/sale/nsw/sutherl and/woolooware/residential/apartment/5873120

Floor Plan Disclaimer: Mind the Gap (mtg)-floor plans / site plans are intended as a guide only. No representations or warranties of any nature whatsoever are given or intended and any person using this information should always rely on their own enquiries, mtg property marketing services - 1300-133-145 photography, floor plans, virtual tours, video tours, copywriting, project marketing - www.mindthegap.com.au Payne Pacific Real Estate gives no guarantees or warranties concarning the accuracy or completeness of the information provided, and accepts no kability for any loss or damage suffered as a result of the use by any person of the contents of this document. It may not be reproduced by any process, electronic or otherwise, in any form, without the prior written permission of Payne Pacific Real Estate, except as permitted under the Copyright Act 1956.