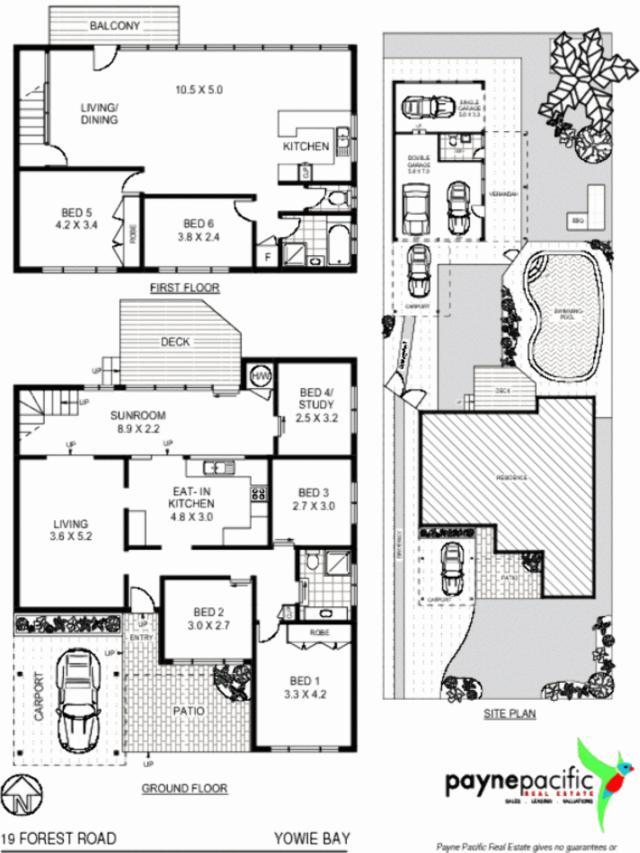

## 19 Forest Road YOWIE BAY NSW

A wonderful lifestyle purchase in a perfect family location, this comfortable home is peacefully positioned just moments from the Yowie Bay waterfront and boat ramp. Westfield Miranda, the train station and a number of local schools are conveniently located just a brief walk from its door.

Ideal for those with large or extended families, the two-storey home accommodates five bedrooms, a roomy office and two bathrooms. The expansive upper level incorporates a vast casual living space with a kitchenette and balcony, creating the perfect retreat for teenagers or guests.

At the heart of the home a spacious dine-in kitchen extends to both an air conditioned lounge room and a sunroom flowing to a deck.

5 📭 2 🚔 4 😭

**View :** https://www.paynepacific.com.au/sale/nsw/sutherl and/yowie-bay/residential/house/5873119