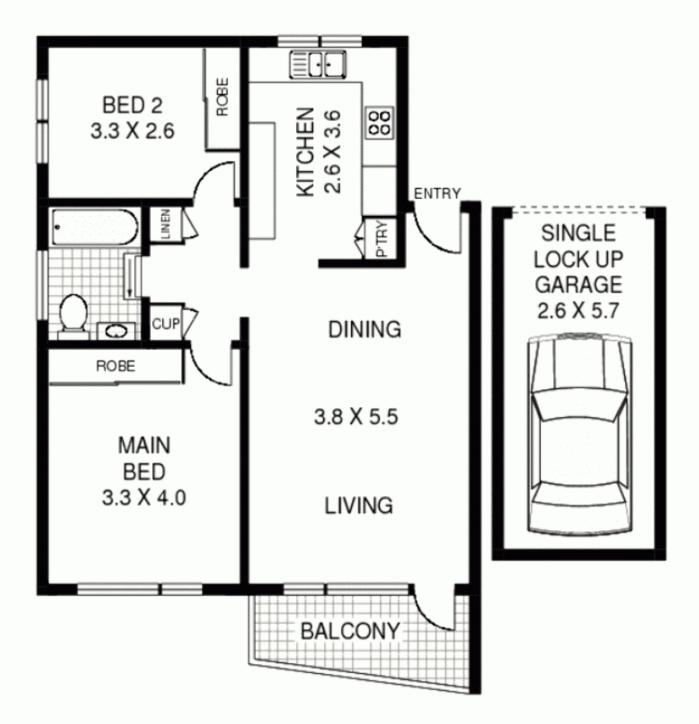

## **TOP FLOOR**

10/110 KINGSWAY

WOOLOOWARE

Floor Plan Disclaimer: Wind the Gap (mtg) floor plans / site plans are intended as a guide only. No representations or warranties of any nature whatsoever are given or intended and any person using this information should always rely on their own enquiries, mtg property marketing services - 1300 133 145 - photography, floor plans, virtual tours, video tours, copywriting, project marketing - www.mindthegap.com.au