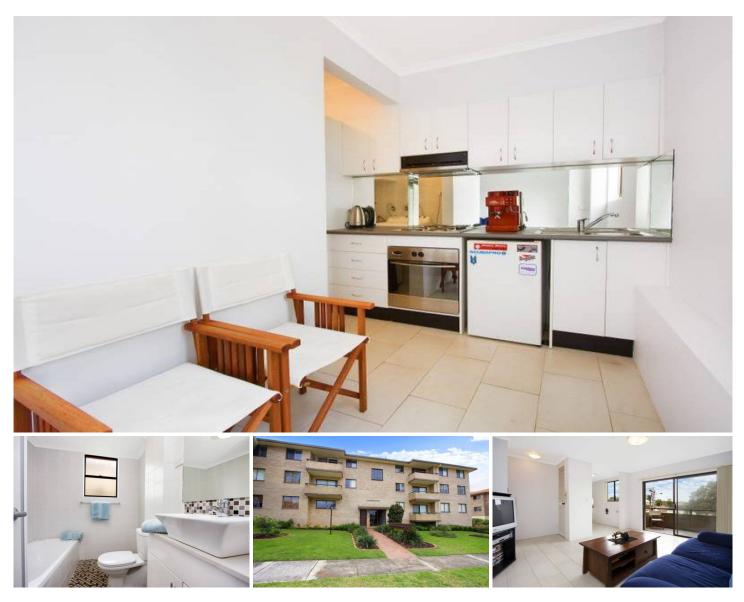

## 6/11-13 Caronia Avenue CRONULLA NSW

Neatly tucked away in a quiet cul-de-sac, this modern two bedroom apartment in a well-maintained block is walking distance to Cronulla Beach, shops, restaurants, cafes and transport.

Featuring a light-filled living area that opens to a balcony, this apartment has all the modern comforts at an affordable price. Theres a renovated kitchen with stainless steel European oven and renovated bathroom with full bath, separate shower recess, Caesar stone vanity and high quality fixtures.

The main bedroom has a built in robe and theres plenty of storage in either the lock up garage or storage cage in the base of the building. Theres also an internal laundry and easy to maintain tiled floors in the living spaces.