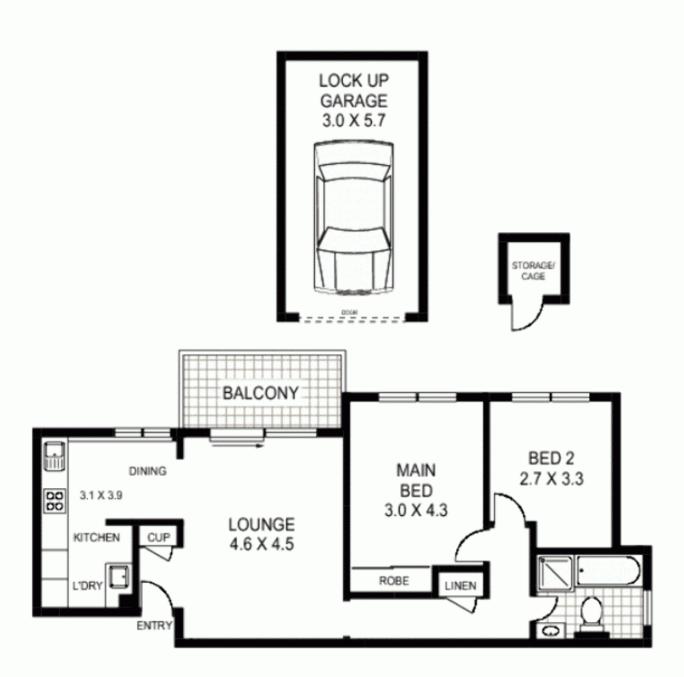

The main bedroom has a built in robe and theres plenty of storage in either the lock up garage or storage cage in the base of the building. Theres also an internal laundry and easy to maintain tiled floors in the living spaces.

## 2 🎮 1 🚔 1 🚘

View : https://www.paynepacific.com.au/sale/nsw/sutherl and/cronulla/residential/apartment/5873110

LEVEL ONE

6/11 CARONIA AVENUE

CRONULLA

Floor Plan Disclaimer: Mind the Gap (mtg) floor plans / site plans are intended as a guide only. No representations or warranties of any nature whatsoever are given or intended and any person using this information should always rely on their own enquintes, mtg property marketing services - 1300 133 145 photography, floor plans, virtual tours, video tours, copywriting, project marketing - www.mindthegap.com.au