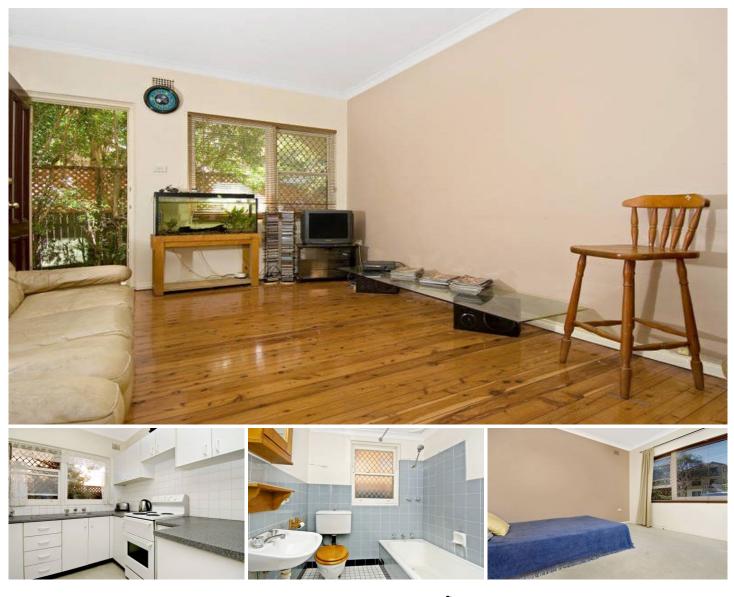

## 1/20 Marlo Road CRONULLA NSW

Tucked away in a quiet street just moments from the beach and main restaurant strip of Cronulla, this neatly planned 2 bedroom unit presents either a fabulous investment opportunity or a great starter for young couples looking for the classic Cronulla lifestyle.

Situated on the northern side of a small modern block of eight, it offers two north-facing bedrooms, both with mirrored built-ins, a neatly planned modern kitchen with eat-in bench and plenty of cupboard space, tastefully renovated full bathroom with timber finishes, internal laundry and polished timber floors.

Complete with a car space, extra storage locker at the back of the block, a small private porch at the entry and a leafy outlook, this compact ground floor unit proves that good things come in small packages