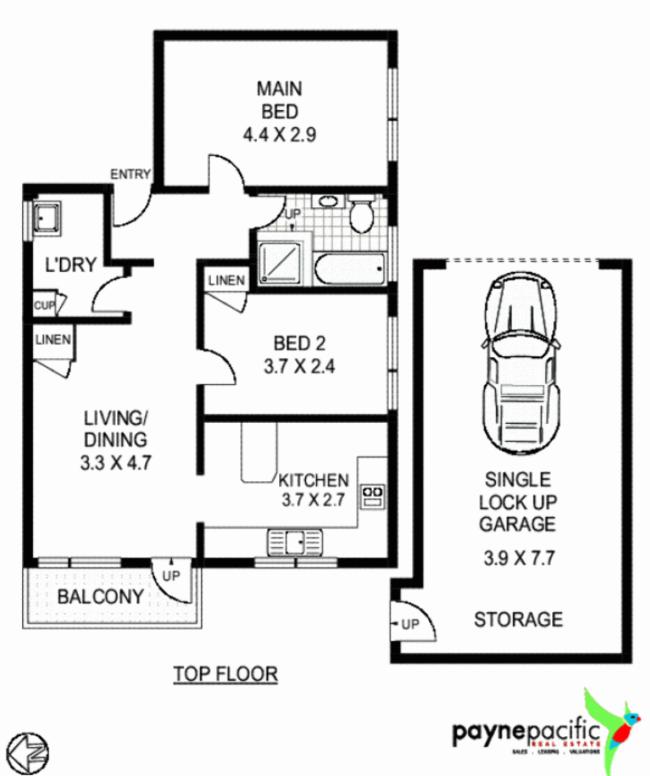

Quietly set at the rear of the top floor of a security building, its comfortable as is yet offers scope to cosmetically enhance if desired to realise its full potential.

Enjoying a light-filled north-westerly aspect with district views, it contains two bedrooms, combined living and dining space opening to a sunny balcony, and a large dine-in kitchen.

Along with a pristine bathroom with separate bath and shower, theres a roomy internal laundry with plenty of

## 2 🎮 1 🚔 1 🚘

**Price :** \$ 275,000

View : https://www.paynepacific.com.au/sale/nsw/suther land/caringbah/residential/apartment/5873099

16/14-16 BANKSIA AVENUE

CARINGBAH

Floor Plan Disclaimer: hind the Gap (mtg) foor plans / site plans are intended as a guide only. No representations or warranties of any nature whatsoever are given or intended and any person using this information should always rely on their own enquiries. mtg property marketing services - 1300 133 145 photography, floor plans, virtual tours, video tours, copywriting, project marketing - www.mindthegap.com.au Payne Pacific Real Estate gives no guarantees or warranties concerning the accuracy or completeness of the information provided, and accepts no liability for any loss or damage suffered as a result of the use by any person of the contents of this document. It may not be repraduced by any process, electronic or otherwise, in any form, without the prior written permission of Payne Pacific Real Estate, except as permitted under the Copyright Act 1956.