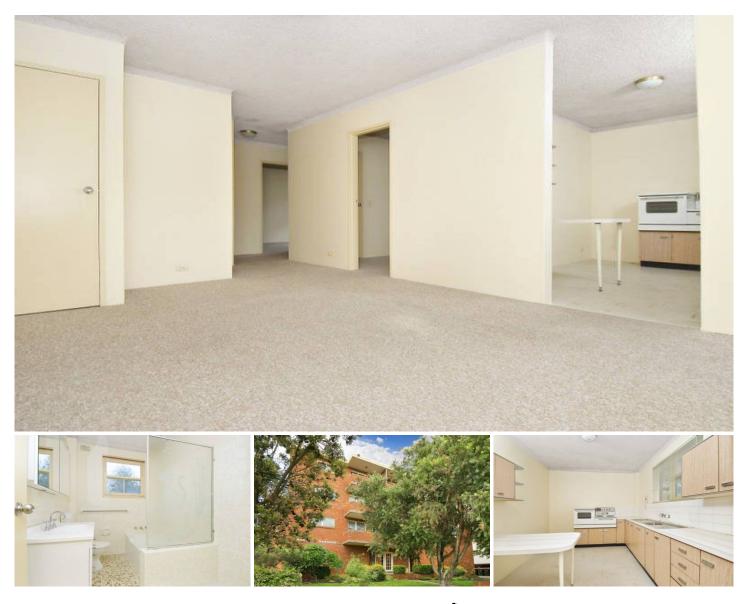

## 16/14-16 Banksia Road CARINGBAH NSW

A fabulous first purchase or affordable investment, this apartment offers sheer convenience, especially for commuters, with the train station and local Caringbah shops and supermarkets within just a few moments of its door.

Quietly set at the rear of the top floor of a security building, its comfortable as is yet offers scope to cosmetically enhance if desired to realise its full potential.

Enjoying a light-filled north-westerly aspect with district views, it contains two bedrooms, combined living and dining space opening to a sunny balcony, and a large dine-in kitchen.

Along with a pristine bathroom with separate bath and shower, theres a roomy internal laundry with plenty of