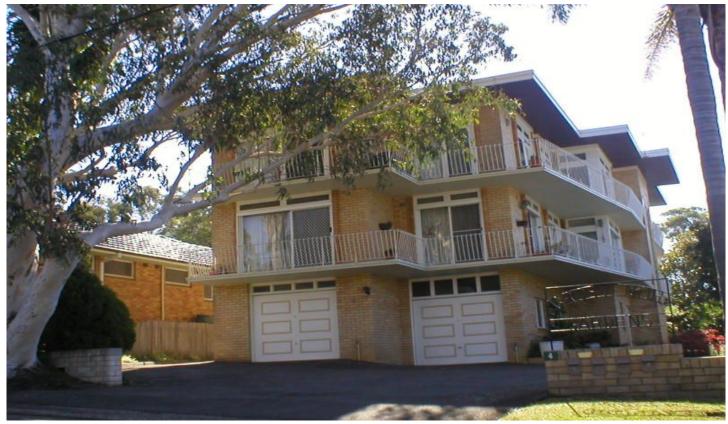

## 2/4 Grosvenor Crescent CRONULLA NSW

This large boutique style apartment situation on the first floor has been restored back to is beautiful charm, with only 4 apartments in the block this one wont last long with its four bedrooms, modern bathroom with heated towel rails ideal for those winter mornings, a considerable sized balcony that wraps the apartment, good sized kitchen with dishwasher and with a very generous pantry, and separate private laundry and remote tandem garage. This one is a must to see contact Damien lake on 9544-0000 to arrange an inspection..