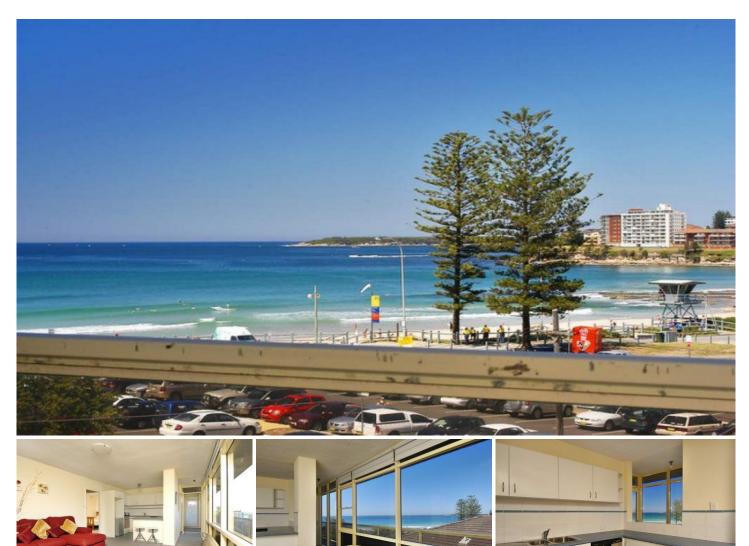

## 302/79 Mitchell Road CRONULLA NSW

Perched on the third floor, sits this superbly positioned beachside apartment. The apartment features an updated kitchen and bathroom, double bedrooms with built-ins, combined lounge and dining area set behind floor to ceiling glass windows which capture open views of Cronulla Beach and ocean. Head upstairs to the common area rooftop terrace which is just like out of Secret Life Of Us and has magnificent 360 degree views of Cronulla and beyond. Apartments with these features and benefits dont come up every day, so dont delay in inspecting. This beachside apartment is a must to inspect!